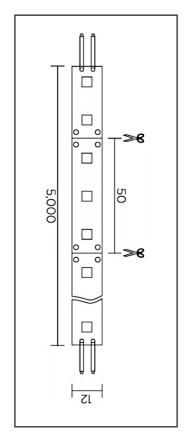

#### **O** Dimensions

| ength 5000mm |      |
|--------------|------|
| Width        | 12mm |

**9** TECHNICAL DRAWING