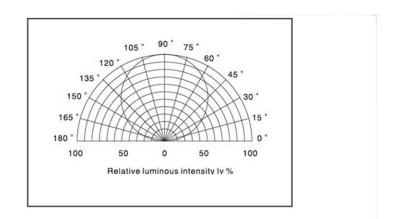

#### • Light Technical Data

| Beam angle | 120° |  |
|------------|------|--|
|------------|------|--|