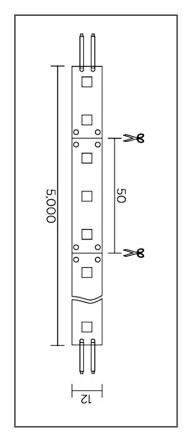

#### **O** Dimensions

| Length 5000mm |      |
|---------------|------|
| Width         | 12mm |

**9** TECHNICAL DRAWING