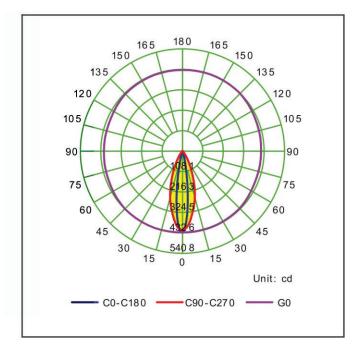

## • Light Technical Data

| Beam angle | 10°,30°, 45°, 60° |
|------------|-------------------|
| beam angle |                   |