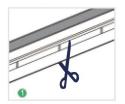

## • TECHNICAL DRAWING

Cut along the black point on the side of led strip.

Finished the cutting

Face to the light surface, fold the strip, the minimum bending diameter is 300mm

Five meters per roll, the package (reel) cuts inward (as shown), the minimum bending diameter is 400mm