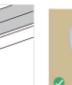

## Incorrect bending way

Face to the side surface, (as the picture, shows) Do not bend downward to damage the strip

Face to the side surface, (as the picture shows) Do not bend downward to damage the strip

The PCB inside the bushing is side mountedand can only be bent sideways.