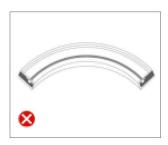

## Incorrect bending way

Face to the side surface, (as the picture, shows) Do not bend downward to damage the strip

Face to the side surface, (as the picture shows) Do not bend downward to damage the strip

The PCB inside the bushing is side mountedand can only be bent sideways.