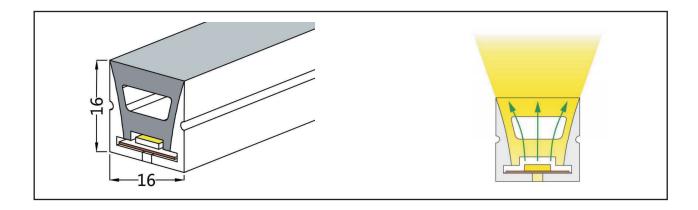

#### O Light Technical Data

| Beam angle | 120° |
|------------|------|

#### O Dimensions

| Height(mm) | 16mm |  |
|------------|------|--|
| Width(mm)  | 16mm |  |