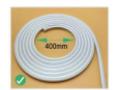

## • TECHNICAL DRAWING

Cut along the black point on the side of led strip.

Finished the cutting

Face to the light surface, fold the strip, the minimum bending diameter is 300mm

Five meters per roll, the package (reel) cuts inward (as shown), the minimum bending diameter is 400mm