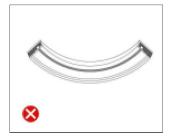

## Incorrect bending way

Face to the side surface, (as the picture, shows) Do not bend downward to damage the strip

Face to the side surface, (as the picture shows) Do not bend downward to damage the strip

The PCB inside the bushing is side mountedand can only be bent sideways.