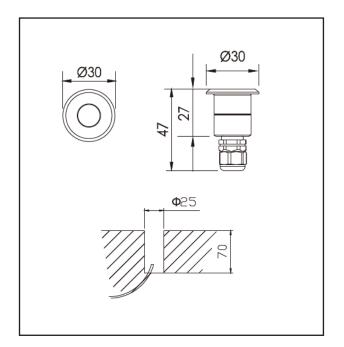

#### O Dimensions

| Diameter (mm) | Ø30mm |
|---------------|-------|
| Height (mm)   | 27mm  |

## **O**TECHNICAL DRAWING