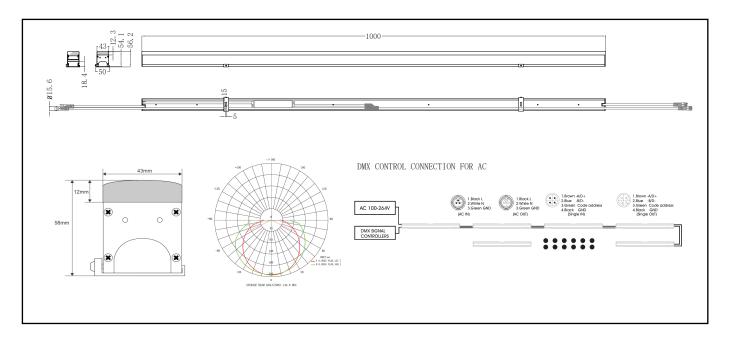

#### O Dimensions

| Length(mm) | 1000mm |
|------------|--------|
| Width(mm)  | 43mm   |
| Height(mm) | 58mm   |

# O Light Technical Data

| Beam angle | 120° |
|------------|------|
|------------|------|

# PRODUCT FEATURES

- Type of Protection: IP66, IK08
- 🖞 Inbuilt Calix UK 100W,24V Driver
- On/Off DMX 512 Controling
- Material: Aluminum Alloy + PC + Acrylic