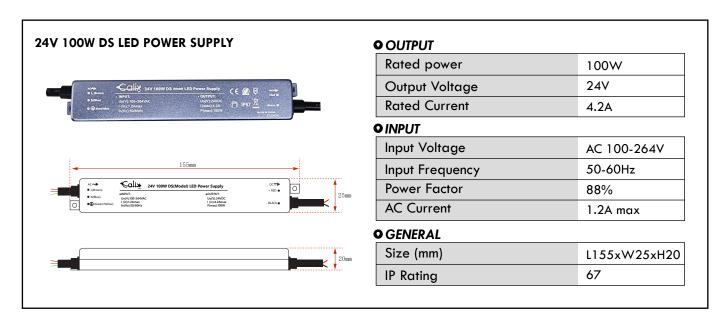

O Dimensions

| Length(mm) | 1000mm |
|------------|--------|
| Width(mm)  | 43mm   |
| Height(mm) | 58mm   |

### O temperature & operating conditions

| Ambient Temperature | -40°~+60°C |
|---------------------|------------|
| •                   |            |

#### • General information

| Mounting type | Surface   |
|---------------|-----------|
| LED type      | Lumiled's |
| Lifespan      | 20,000h   |

| SPECIFICATION          |                     |       |           |          |
|------------------------|---------------------|-------|-----------|----------|
| MODEL                  | LUMINOUS EFFICIENCY | POWER | IP RATING | DIMMABLE |
| CLX- WN-LNWW<br>50(RE) | 30lm/W              | 50W   | 66        | NO       |

### **O** TECHNICAL DRAWING



# • POWER SUPPLY SPECIFICATIONS